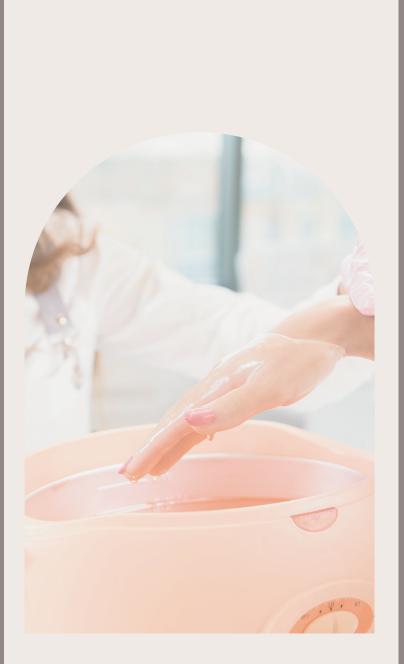

## YOU HAVE DECIDED FOR SUPPLE HANDS & FEET!

The beneficial effect of kerosene baths for skin care was already recognized in ancient Egypt.

The kerosene bath is a proven method for intensive skin care and also provides relief for rheumatic distress.

Immersing your hands and feet in the warm kerosene wax deeply moisturizes them, opens the skin pores and enhances blood circulation.

> Sky SPA Manicure de Luxe 80 min 129

Sky SPA Pedicure de Luxe 80 min 129