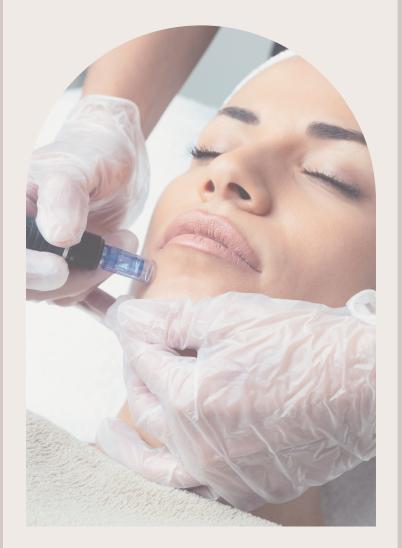

### MICRONEEDLING

Microneedling, also known as collagen-inducing therapy, is an aesthetic treatment method that improves skin texture, reduces wrinkles and minimizes scars. Tiny needles cause micro-injuries that stimulate natural collagen production and make the skin firmer and more youthful.

This treatment requires a certain amount of recovery time. The degree of discomfort and recovery time can vary from person to person, but usually the downtime after a microneedling treatment is relatively short.