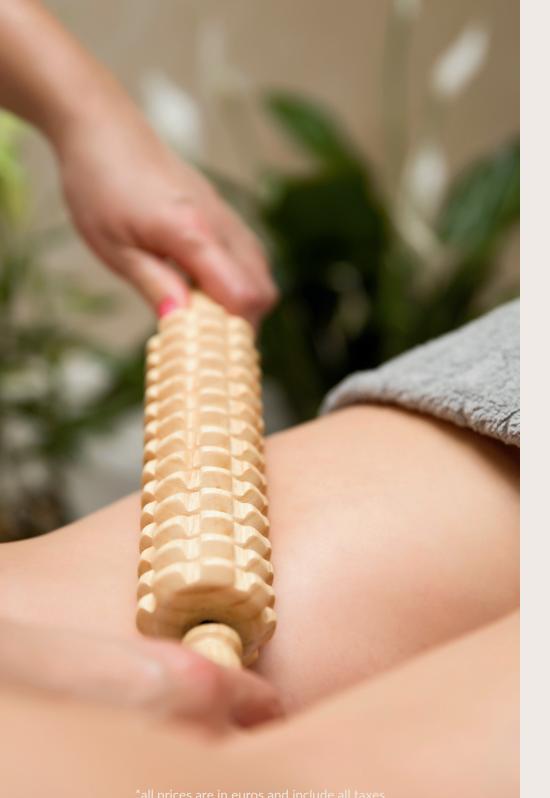

### **BODY WRAPPING**

...in a tranquil oasis of relaxation & renewal... where we say "Bye, Bye" to cellulite!

Our treatment begins with a gentle wooden massage roller, which activates the lymphatic system and stimulates blood circulation. This massage technique naturally removes water retention and toxins from the body. We then apply our specially developed Cello Cream to improve skin elasticity and increase collagen production. The comforting warmth of the water massage bed and the wrapping technique enhance the effect of the cream while stimulating the metabolism.